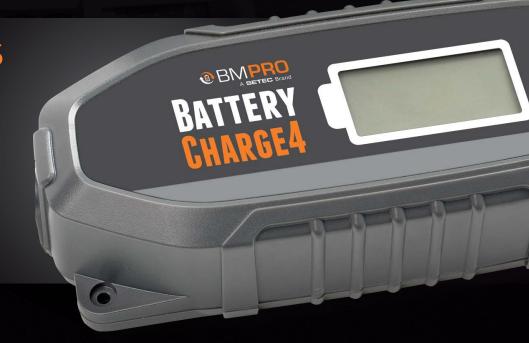

## BATTERYCHARGE4

BMPRO's BatteryCharge4 is an automatic battery charger with eight charge states (including pulse and trickle charge modes), designed to increase your battery's life and performance. Adjustable to 0.9, 3 or 4 Amps and compatible with all 6 and 12 Volt Lead Acid (AGM, Gel, Calcium, Wet) and LiFePO4 Lithium batteries - the BatteryCharge4 is ideal to service your car, caravan, bike, boat or spare battery charging needs.

Equipped with short-circuit, over-temperature and overload protection, the BatteryCharge4 has a large LCD display with indicators to let you know the charge progress of your battery.

## **KEY FEATURES**

- Multi-stage charger with adjustable output
- Ability to charge multiple battery chemistries
- LCD display shows charge progress
- Overload and reverse connection protection
- Capable of charging battery sizes 12-120Ah
- Durable casing
- Large clamps for easy battery connection