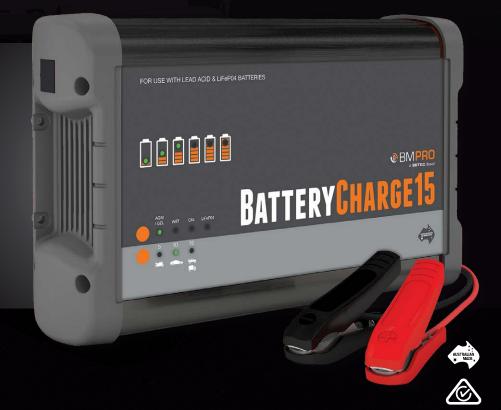

## BATTERYCHARGE15

BMPRO's BatteryCharge15 is an automatic battery charger with seven charge states designed to increase your battery's life and performance. Adjustable to 5, 10 or 15 Amps and compatible with all 12Volt Lead Acid (AGM, Gel, Calcium, Wet) and LiFePO4 Lithium batteries – the BatteryCharge15 is ideal to service your car, caravan, bike, truck or boat battery charging needs.

Equipped with short-circuit, over-temperature and overload protection, the BatteryCharge15 also has LED indicators to let you know the charge progress of your battery. The BatteryCharge15 can also be used in power supply mode when not charging your battery.

## **KEY FEATURES**

- 7-stage charger with adjustable output
- Ability to charge multiple battery chemistries
- LED indicators show charge progress
- Overload and reverse connection protection
- Capable of charging battery sizes 50-300Ah and up to 500Ah (float/trickle)
- Durable casing
- Large clamps for easy battery connection