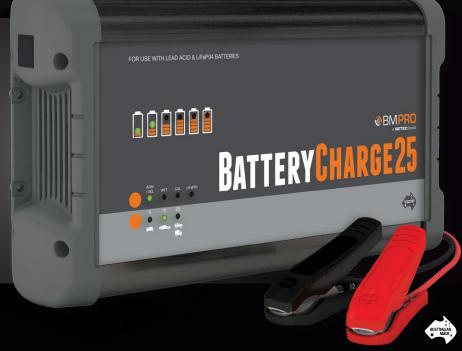

## BATTERYCHARGE25

BMPRO's BatteryCharge25 is an automatic battery charger with seven charge states designed to increase your battery's life and performance. Depending on the size of the battery, output current is adjustable to 5, 15, or 25 Amps and is compatible with all 12Volt Lead Acid (AGM, Gel, Calcium, Wet) and LiFePO4 Lithium batteries. The BatteryCharge25 is ideal to service your car, caravan, bike, truck or boat battery charging needs.

Equipped with short-circuit, over-temperature and overload protection, the BatteryCharge25 has LED indicators to let you know the charge progress of your battery. The BatteryCharge25 can also be used in power supply mode when not charging your battery.

## **KEY FEATURES**

- 7-stage charger with adjustable output
- Ability to charge multiple battery chemistries
- LED indicators show charge progress
- Overload and reverse connection protection
- Capable of charging battery sizes 50-300Ah and up to 500Ah (float/trickle)
- Durable casing
- Large clamps for easy battery connection