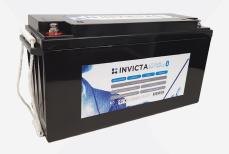

#### **About Invicta Lithium**

The Invicta Lithium 12V range has been specifically designed for replacement of similar size Lead acid batteries. The family is comprised of the popular sizes found in the lead acid range but with the added benefits of Lithium Iron Phosphate (LiFePO4) technology and is ideally suited to deep cycle longer run time applications.

#### Features & Benefits

- Large number of cycles >2000 (100% DoD)
   Up to 8 times cycle life of SLA lowering your total cost of ownership
- Safe and stable chemistry & Integrated BMS
   The use of LiFePO4 along with the integrated BMS ensures protection against over charge / discharge, temperature and short circuit providing the highest degree of safety
- Greater capacity utilisation 60% more than SLA
  Gives longer runtime than equivalent SLA
- High energy density (less than half of the weight of SLA)
   Lowering total weight of application
- Fast recharge
   Battery is charged and ready to be used sooner
- Flat Discharge Curve
   Longer run time & more efficient use of capacity
- Extremely low self-discharge rate
   Can sit unused for longer periods of time
- UL1642 at cell level

In order to use the Bluetooth functionality, please download our INVICTA App today.

| Nominal Voltage                      | 25.6v            |
|--------------------------------------|------------------|
| Nominal Capacity (25°C, 0.33C)       | 100Ah            |
| Terminal                             | M8               |
| Length (mm)                          | 485 ± 2mm        |
| Width (mm)                           | 170 ± 2mm        |
| Height (mm)                          | 245 ± 2mm        |
| Weight                               | 24.2kg           |
| Max Charge Voltage                   | 29.2 ± 0.1V      |
| Standby                              | 27.8 ± 0.1V      |
| Cut off Voltage                      | 20V              |
| Max. Discharge Current (30 mins)     | 100A             |
| Max. Pulse Discharge Current (3 Sec) | 300A             |
| Max. Charge Current                  | 100A             |
| Recommended Current Charge           | <u>&lt;</u> 30A  |
| Cycle Life (100% DoD)                | <u>&gt;</u> 2000 |
| Operating Temp - Charge              | 0 - 50°C         |
| Operating Temp - Discharge           | -20 - 55°C       |
| Short Circuit Release                | Load Release     |
| Max. Series / Parallel Configuration | 4P               |
| Bluetooth Connectivity               | Yes              |