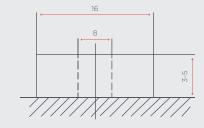

In order to use the Bluetooth functionality, please download our INVICTA App today.

| Nominal Voltage                      | 25.6v            |
|--------------------------------------|------------------|
| Nominal Capacity (25°C, 0.33C)       | 100Ah            |
| Terminal                             | M8               |
| Length (mm)                          | 485 ± 2mm        |
| Width (mm)                           | 170 ± 2mm        |
| Height (mm)                          | 245 ± 2mm        |
| Weight                               | 24.2kg           |
| Max Charge Voltage                   | 29.2 ± 0.1V      |
| Standby                              | 27.8 ± 0.1V      |
| Cut off Voltage                      | 20V              |
| Max. Discharge Current (30 mins)     | 100A             |
| Max. Pulse Discharge Current (3 Sec) | 300A             |
| Max. Charge Current                  | 100A             |
| Recommended Current Charge           | <u>&lt;</u> 30A  |
| Cycle Life (100% DoD)                | <u>&gt;</u> 2000 |
| Operating Temp - Charge              | 0 - 50°C         |
| Operating Temp - Discharge           | -20 - 55°C       |
| Short Circuit Release                | Load Release     |
| Max. Series / Parallel Configuration | 4P               |
| Bluetooth Connectivity               | Yes              |

Terminal M8 Insert