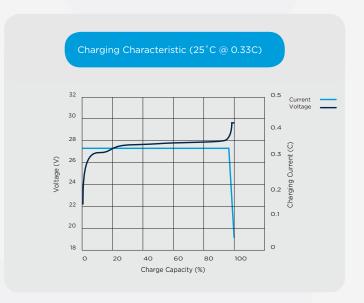

In order to use the Bluetooth functionality, please download our INVICTA App today.

| Nominal Voltage                      | 25.6v            |
|--------------------------------------|------------------|
| Nominal Capacity (25°C, 0.33C)       | 100Ah            |
| Terminal                             | M8               |
| Length (mm)                          | 485 ± 2mm        |
| Width (mm)                           | 170 ± 2mm        |
| Height (mm)                          | 245 ± 2mm        |
| Weight                               | 24.2kg           |
| Max Charge Voltage                   | 29.2 ± 0.1V      |
| Standby                              | 27.8 ± 0.1V      |
| Cut off Voltage                      | 20V              |
| Max. Discharge Current (30 mins)     | 100A             |
| Max. Pulse Discharge Current (3 Sec) | 300A             |
| Max. Charge Current                  | 100A             |
| Recommended Current Charge           | <u>&lt;</u> 30A  |
| Cycle Life (100% DoD)                | <u>&gt;</u> 2000 |
| Operating Temp - Charge              | 0 - 50°C         |
| Operating Temp - Discharge           | -20 - 55°C       |
| Short Circuit Release                | Load Release     |
| Max. Series / Parallel Configuration | 4P               |
| Bluetooth Connectivity               | Yes              |