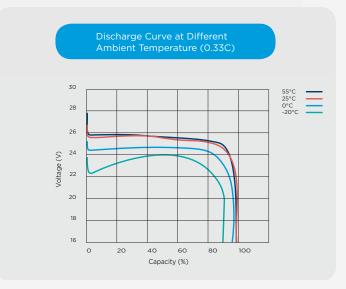

#### Features & Benefits

- Large number of cycles >2000 (100% DoD)
   Up to 8 times cycle life of SLA lowering your total cost of ownership
- Safe and stable chemistry & Integrated BMS
   The use of LiFePO4 along with the integrated BMS ensures protection against over charge / discharge, temperature and short circuit providing the highest degree of safety
- Greater capacity utilisation 60% more than SLA
  Gives longer runtime than equivalent SLA
- High energy density (less than half of the weight of SLA)
   Lowering total weight of application
- Fast recharge
   Battery is charged and ready to be used sooner
- Flat Discharge Curve
   Longer run time & more efficient use of capacity
- Extremely low self-discharge rate
   Can sit unused for longer periods of time
- UL1642 at cell level