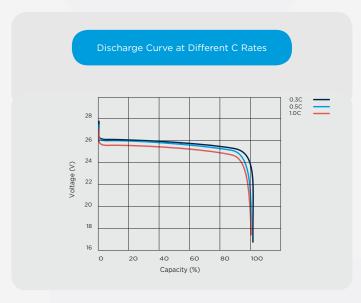

#### Features & Benefits

- Large number of cycles >2000 (100% DoD)
   Up to 8 times cycle life of SLA lowering your total cost of ownership
- Safe and stable chemistry & Integrated BMS
   The use of LiFePO4 along with the integrated BMS ensures protection against over charge / discharge, temperature and short circuit providing the highest degree of safety
- Greater capacity utilisation 60% more than SLA
  Gives longer runtime than equivalent SLA
- High energy density (less than half of the weight of SLA)
   Lowering total weight of application
- Fast recharge
   Battery is charged and ready to be used sooner
- Flat Discharge Curve
   Longer run time & more efficient use of capacity
- Extremely low self-discharge rate
   Can sit unused for longer periods of time
- UL1642 at cell level