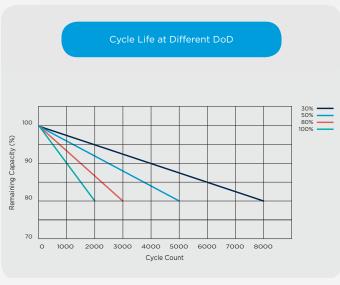

#### Features & Benefits

- Large number of cycles >2000 (100% DoD)
   Up to 8 times cycle life of SLA lowering your total cost of ownership
- Safe and stable chemistry & Integrated BMS
   The use of LiFePO4 along with the integrated BMS ensures protection against over charge / discharge, temperature and short circuit providing the highest degree of safety
- Greater capacity utilisation 60% more than SLA
  Gives longer runtime than equivalent SLA
- High energy density (less than half of the weight of SLA)
   Lowering total weight of application
- Fast recharge
   Battery is charged and ready to be used sooner
- Flat Discharge Curve
   Longer run time & more efficient use of capacity
- Extremely low self-discharge rate
   Can sit unused for longer periods of time
- UL1642 at cell level